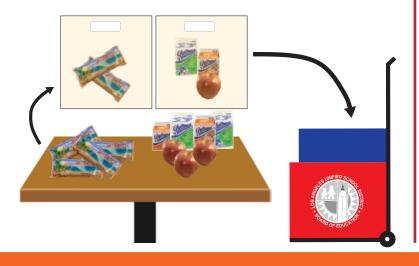

### **Sharing Tables**

- Leave unwanted, unopened food for others.
- Food is available for students that want a second serving.
- Return remaining items to the cafeteria.

#### Save It For Later

- Whole Fruit
- Cereal
- Crackers
- Coffee Cake
- Pan Dulce

#### Do Not Save

- Milk
- Juice
- Cheese
- Burritos
- Yogurt
- BreakfastSandwiches