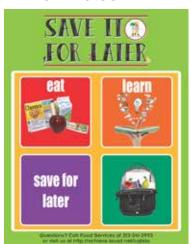

#### Save It For Later

- Whole Fruit
- Cereal
- Crackers
- Coffee Cake
- Pan Dulce

#### Do Not Save

- Milk
- Juice
- Cheese
- Burritos
- Yogurt
- BreakfastSandwiches